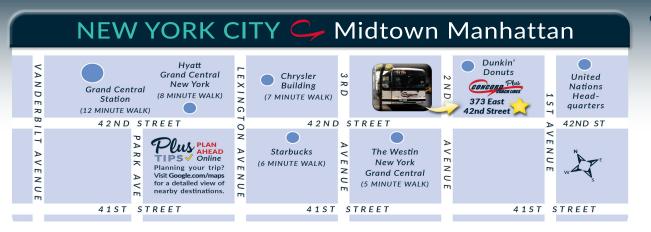

#### **Plus PICK-UP/DROP-OFF TIPS** What to Expect

★ Pick-up and drop-off for Concord Coach Lines Plus service is at the transit bus stop on 42nd Street, between 1st and 2nd Ave., next to the Tudor City Place overpass, within walking distance of hotels and local attractions.

#### **NEW YORK**

**NEW YORK CITY** MIDTOWN MANHATTAN

373 East 42nd Street, New York, NY

The NYC bus stop is located on East 42nd Street, between 1st & 2nd Avenue, next to the Tudor City Place Overpass.

The Concord Coach Lines Plus bus stop is conveniently located in Midtown Manhattan, just minutes from hotels, restaurants, ATM's, shopping and attractions.

**SUBWAY** Grand Central Station is the nearest subway stop to the Concord Coach Lines Plus stop. Here is the website address to the full subway map: web.mta.info/nyct/maps/subwaymap.pdf.

**CITY BUS** The M42 bus stops at the Concord Coach Lines transit stop approximately every 20 minutes and goes to Grand Central Station. Midtown and Port Authority Bus Terminal. Here is the website address to the full Manhattan Bus Map: https://www.mta.info/map/5391.