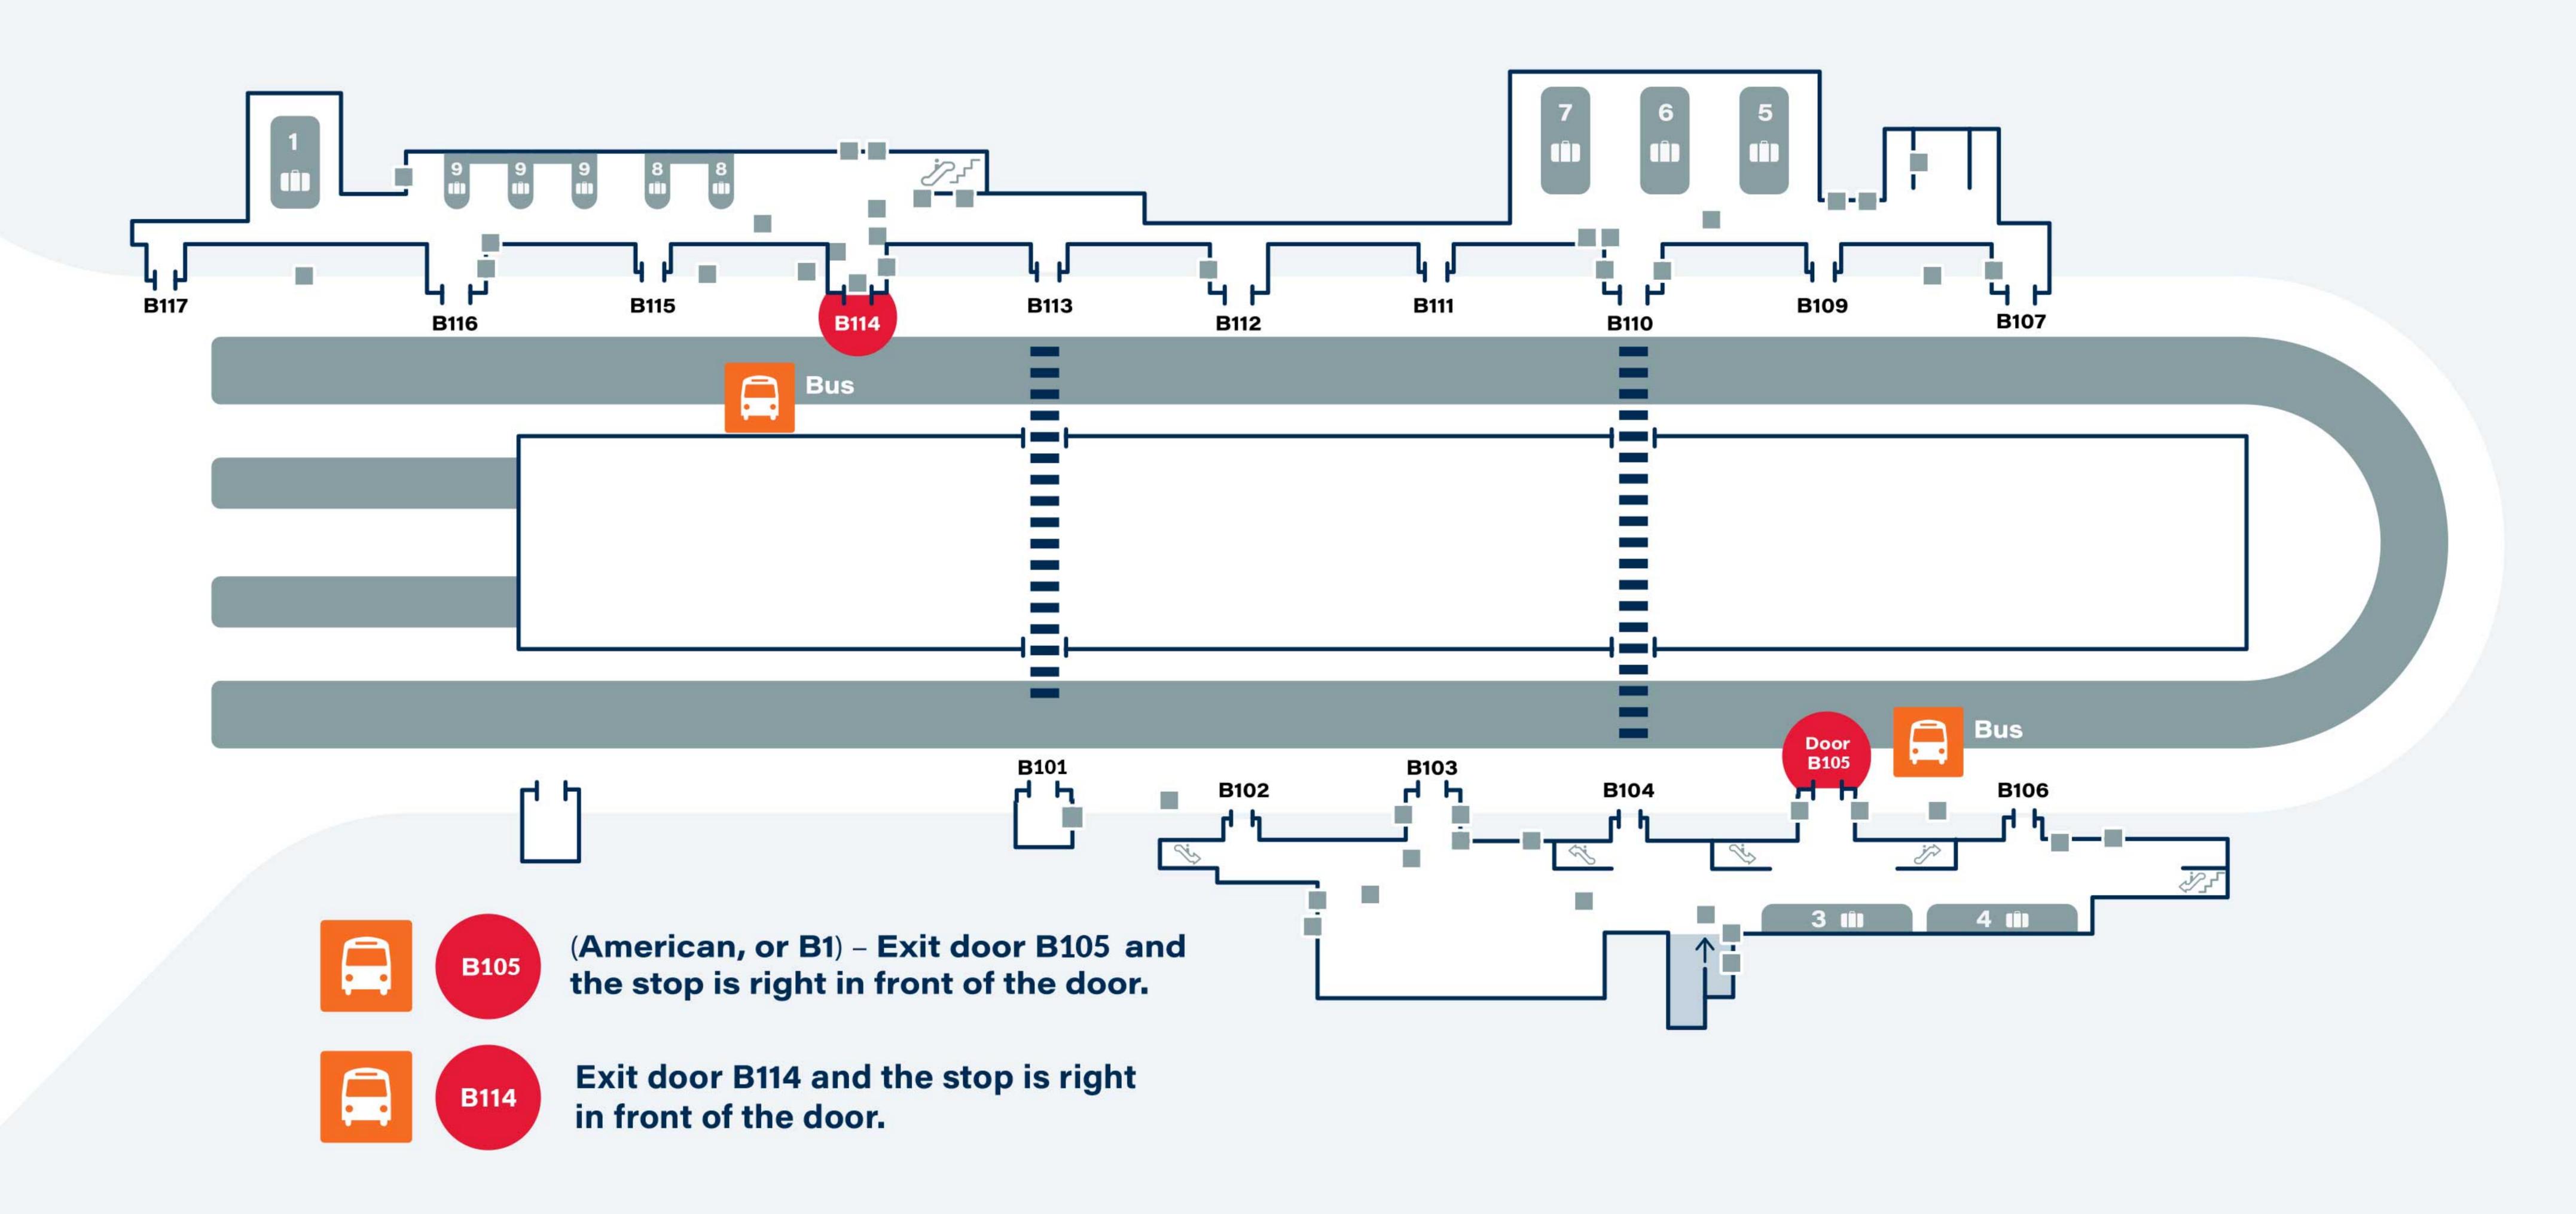

## **Terminal B Level 1**

Passenger pick-up and drop-off is available at Terminals A, B, C & E only. Please be aware that some coaches are dropping off passengers ONLY. Concord Coach Lines drops off and picks up on the lower level.