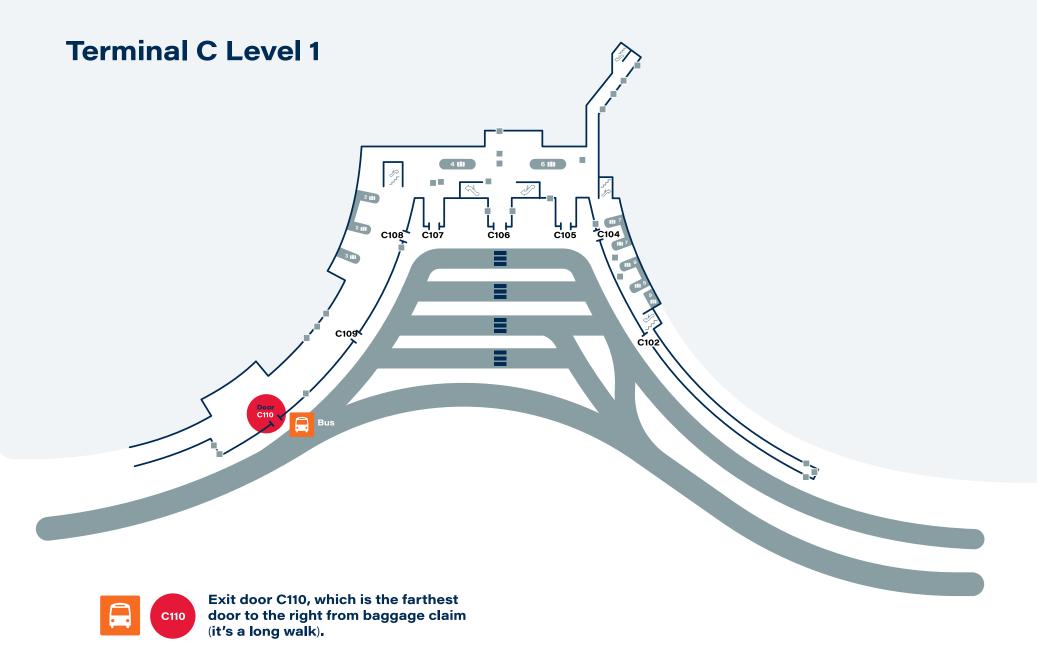

## **Terminal A Level 1**

Passenger pick-up and drop-off is available at Terminals A, B, C & E only. Please be aware that some coaches are dropping off passengers ONLY. Concord Coach Lines drops off and picks up on the lower level.