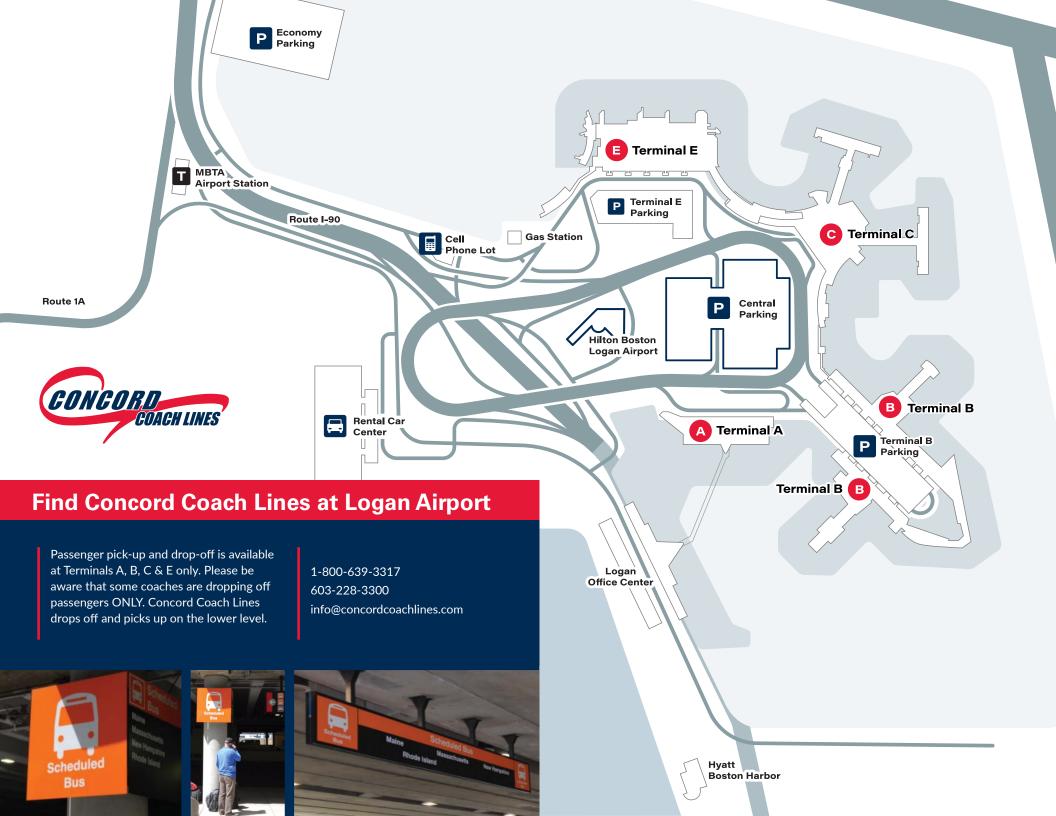

## **Terminal A Level 1**

Passenger pick-up and drop-off is available at Terminals A, B, C & E only. Please be aware that some coaches are dropping off passengers ONLY. Concord Coach Lines drops off and picks up on the lower level.

## **Terminal B Level 1**

Passenger pick-up and drop-off is available at Terminals A, B, C & E only. Please be aware that some coaches are dropping off passengers ONLY. Concord Coach Lines drops off and picks up on the lower level.

## **Terminal E Level 1**

Passenger pick-up and drop-off is available at Terminals A, B, C & E only. Please be aware that some coaches are dropping off passengers ONLY. Concord Coach Lines drops off and picks up on the lower level.