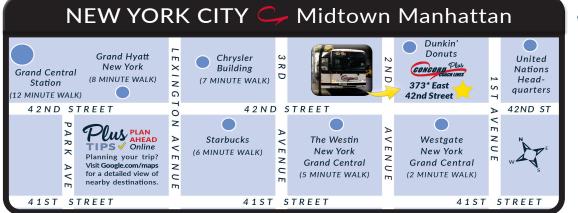

# Plus PICK-UP/DROP-OFF TIPS What to Expect

★ Pick-up and drop-off for Concord Coach Lines Plus service is at the transit bus stop\* on 42nd Street, between 1st and 2nd Ave., next to the Tudor City Place overpass, within walking distance of hotels and local attractions.

★ Pick-Up: Please arrive 15 minutes prior to boarding. Have your photo ID and confirmation number ready to present to the driver when you board the bus.

Schedule Effective JUNE 18, 2024

\*GOOGLE MAP USERS The Concord Coach Lines bus stop location is shown incorrectly on Google Maps. The stop is located on East 42nd Street, between 1st & 2nd Ave, next to the Tudor City Place Overpass.

## NEW YORK

NEW YORK CITY MIDTOWN MANHATTAN

373\* East 42nd Street, New York, NY

The NYC bus stop is located on East 42nd Street, between 1st & 2nd Avenue, next to the Tudor City Place Overpass.