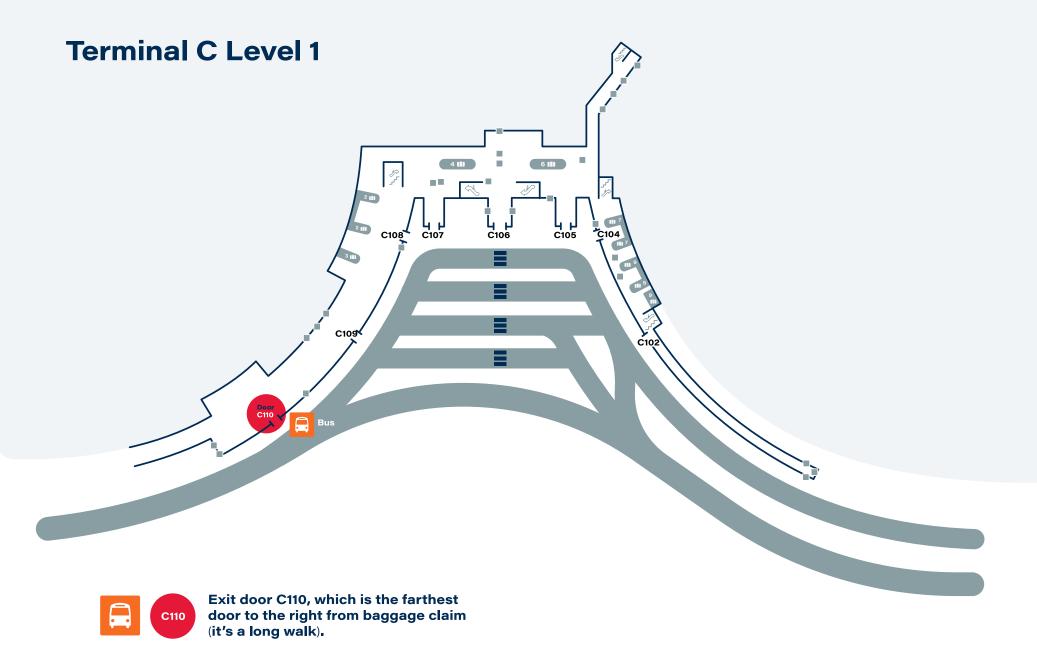

## **Terminal E Level 1**

Passenger pick-up and drop-off is available at Terminals A, B, C & E only. Please be aware that some coaches are dropping off passengers ONLY. Concord Coach Lines drops off and picks up on the lower level.