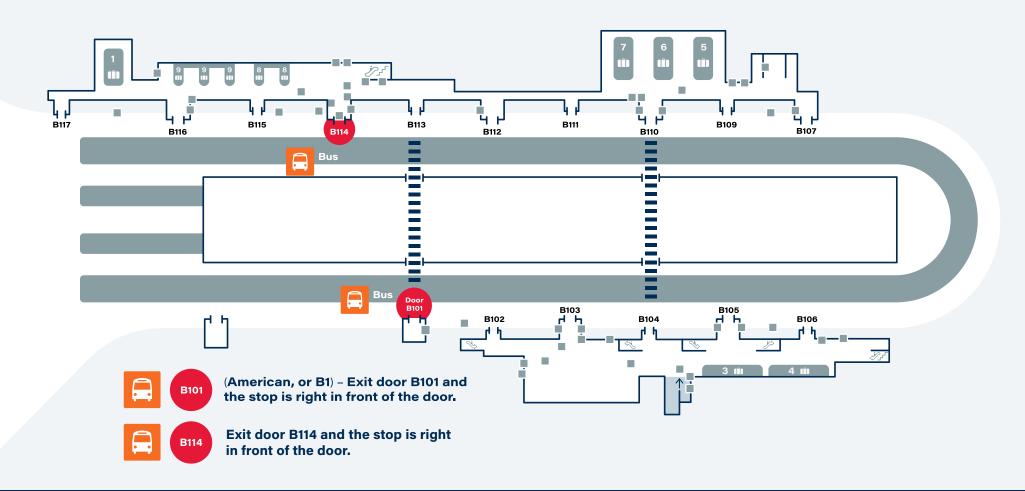

## **Terminal B Level 1**

Passenger pick-up and drop-off is available at Terminals A, B, C & E only. Please be aware that some coaches are dropping off passengers ONLY. Concord Coach Lines drops off and picks up on the lower level.