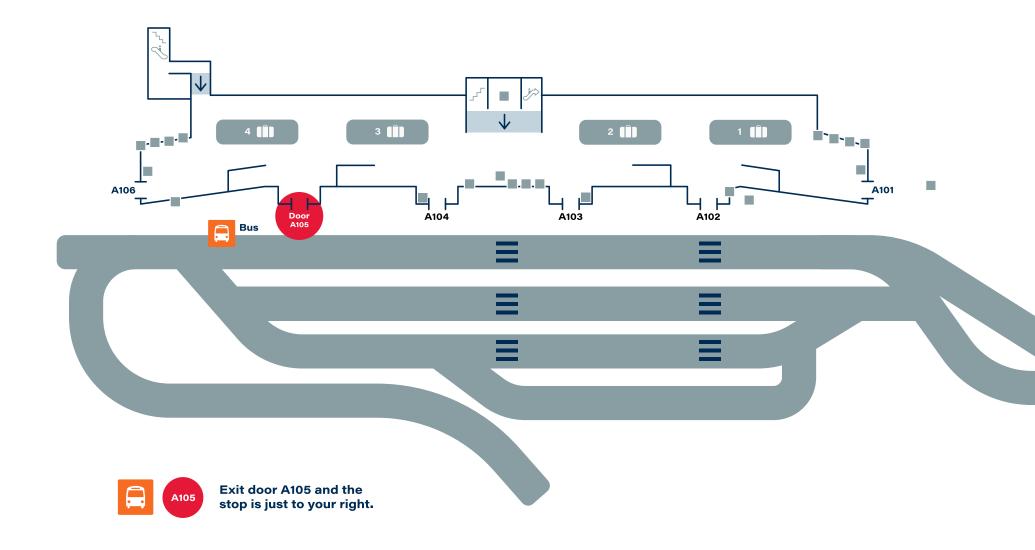

## **Terminal A Level 1**

Passenger pick-up and drop-off is available at Terminals A, B, C & E only. Please be aware that some coaches are dropping off passengers ONLY. Concord Coach Lines drops off and picks up on the lower level.