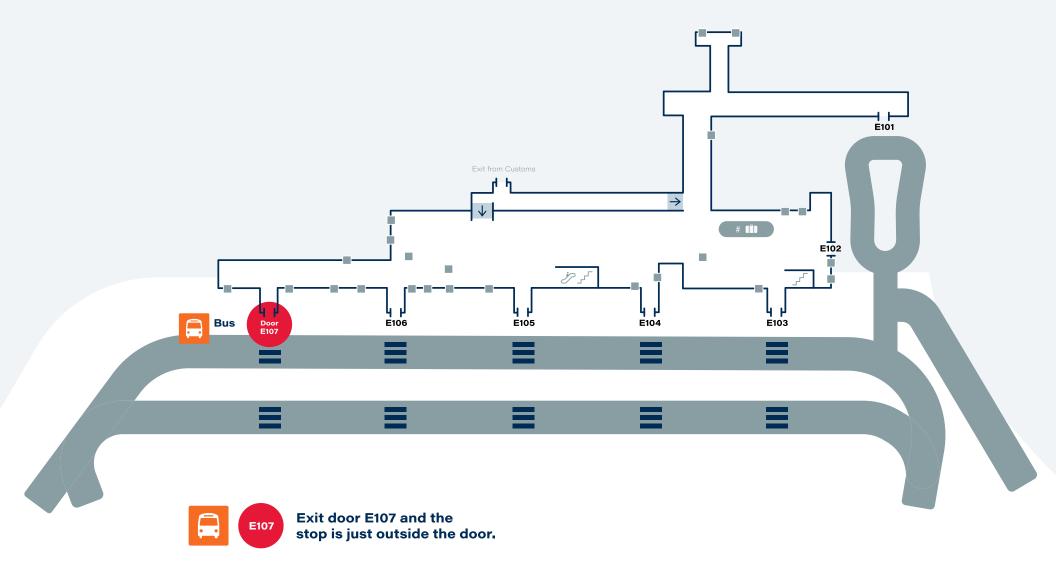

## **Terminal E Level 1**

Passenger pick-up and drop-off is available at Terminals A, B, C & E only. Please be aware that some coaches are dropping off passengers ONLY. Concord Coach Lines drops off and picks up on the lower level.