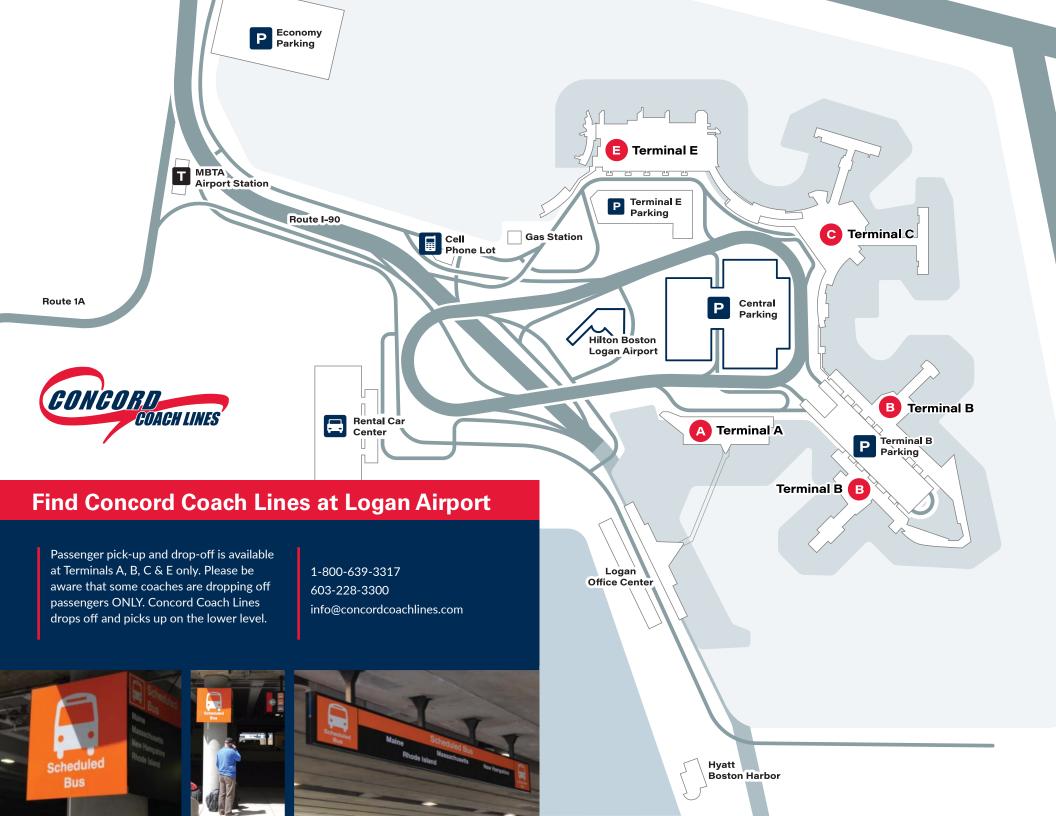

## **Terminal A Level 1**

Passenger pick-up and drop-off is available at Terminals A, B, C & E only. Please be aware that some coaches are dropping off passengers ONLY. Concord Coach Lines drops off and picks up on the lower level.