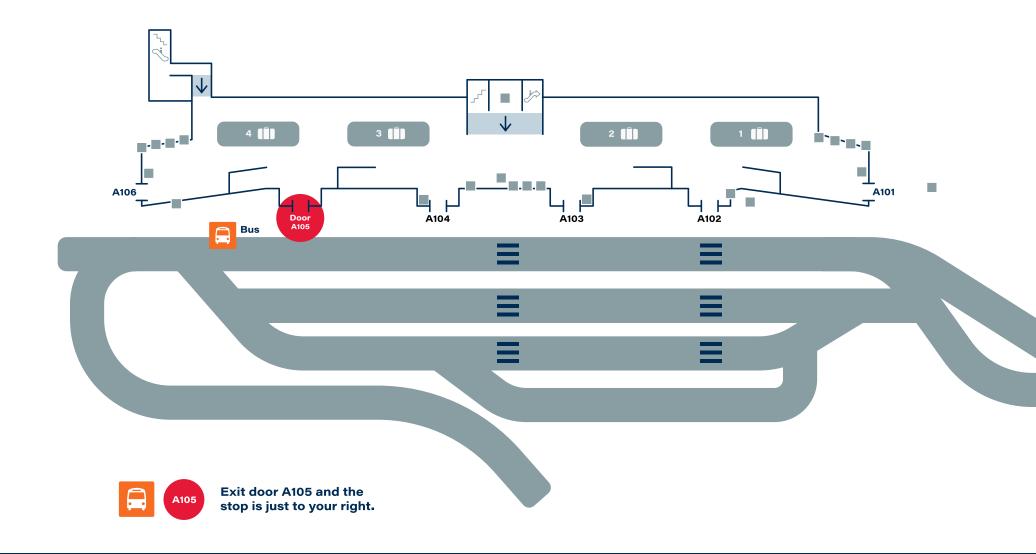

## **Terminal A Level 1**

Passenger pick-up and drop-off is available at Terminals A, B, C & E only. Please be aware that some coaches are dropping off passengers ONLY. Concord Coach Lines drops off on the upper level and picks up on the lower level.