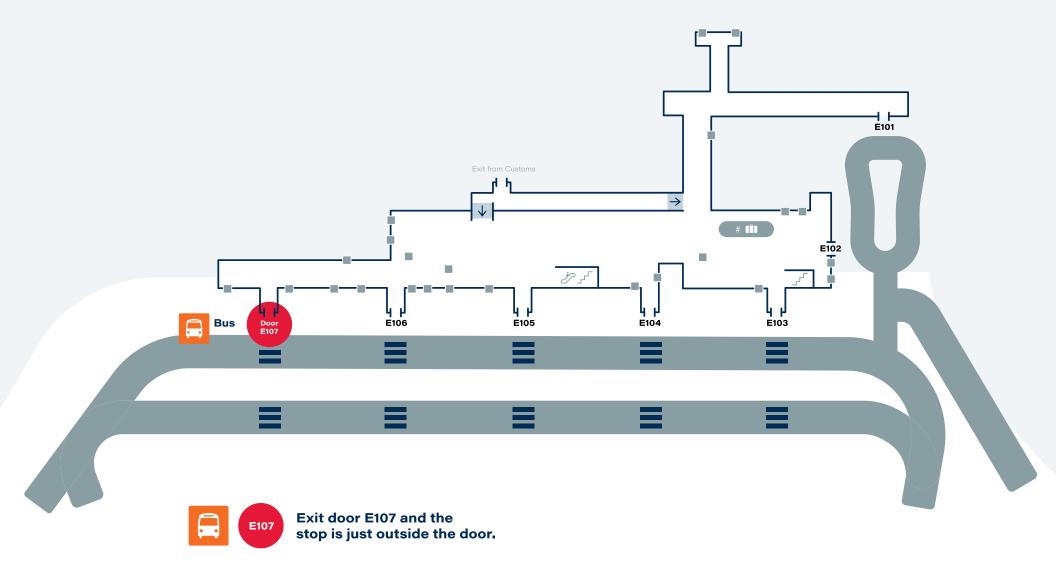

## **Terminal E Level 1**

Passenger pick-up and drop-off is available at Terminals A, B, C & E only. Please be aware that some coaches are dropping off passengers ONLY. Concord Coach Lines drops off on the upper level and picks up on the lower level.