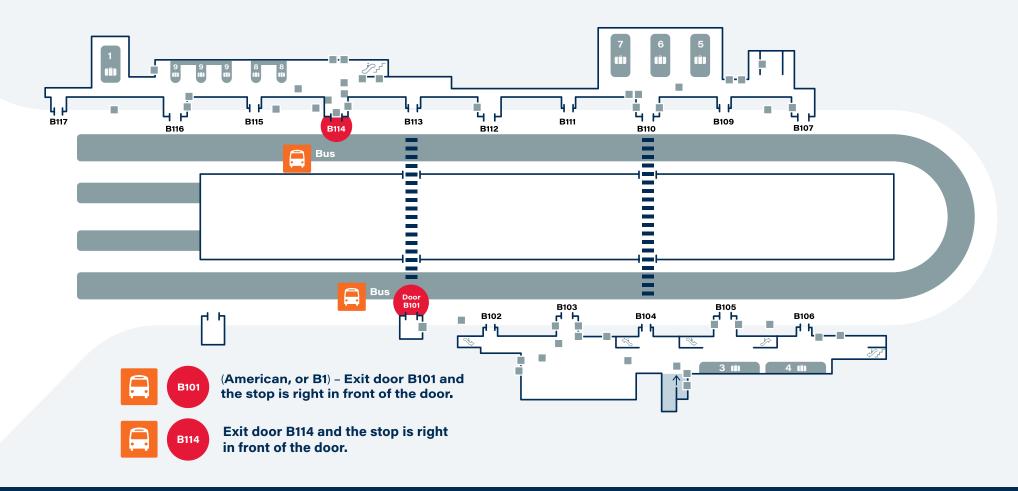

## **Terminal B Level 1**

Passenger pick-up and drop-off is available at Terminals A, B, C & E only. Please be aware that some coaches are dropping off passengers ONLY. Concord Coach Lines drops off on the upper level and picks up on the lower level.