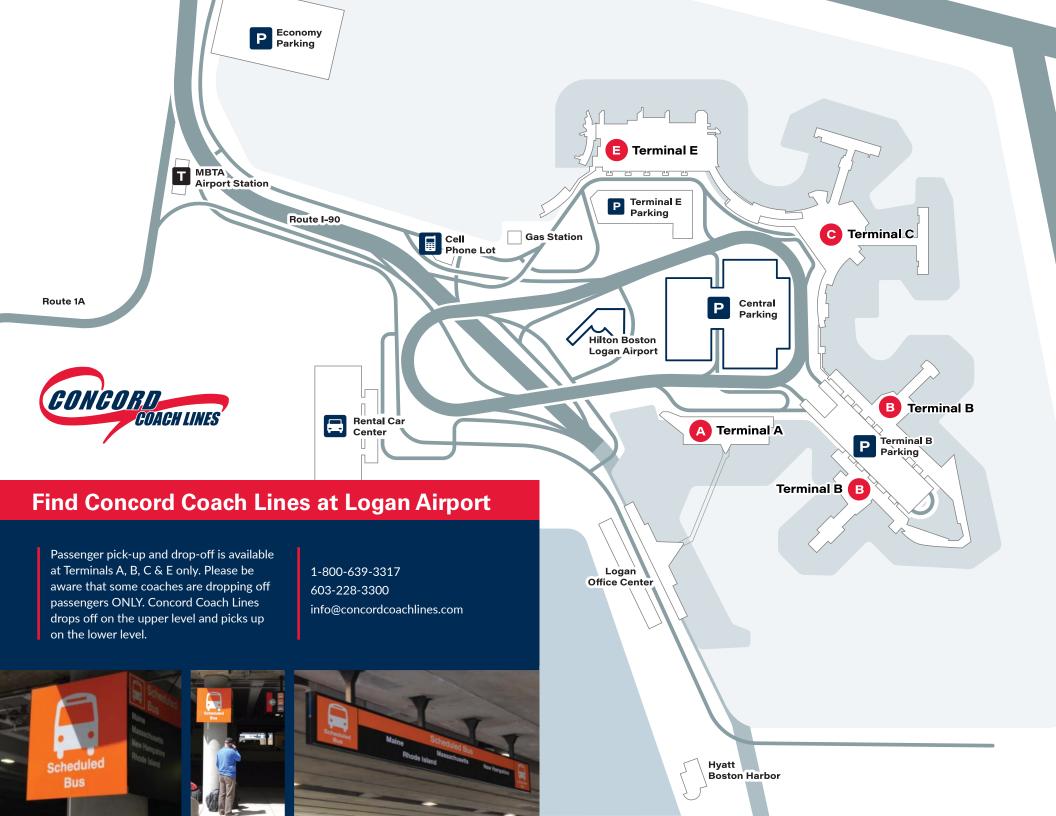

Passenger pick-up and drop-off is available at Terminals A, B, C & E only. Please be aware that some coaches are dropping off passengers ONLY. Concord Coach Lines drops off on the upper level and picks up on the lower level.