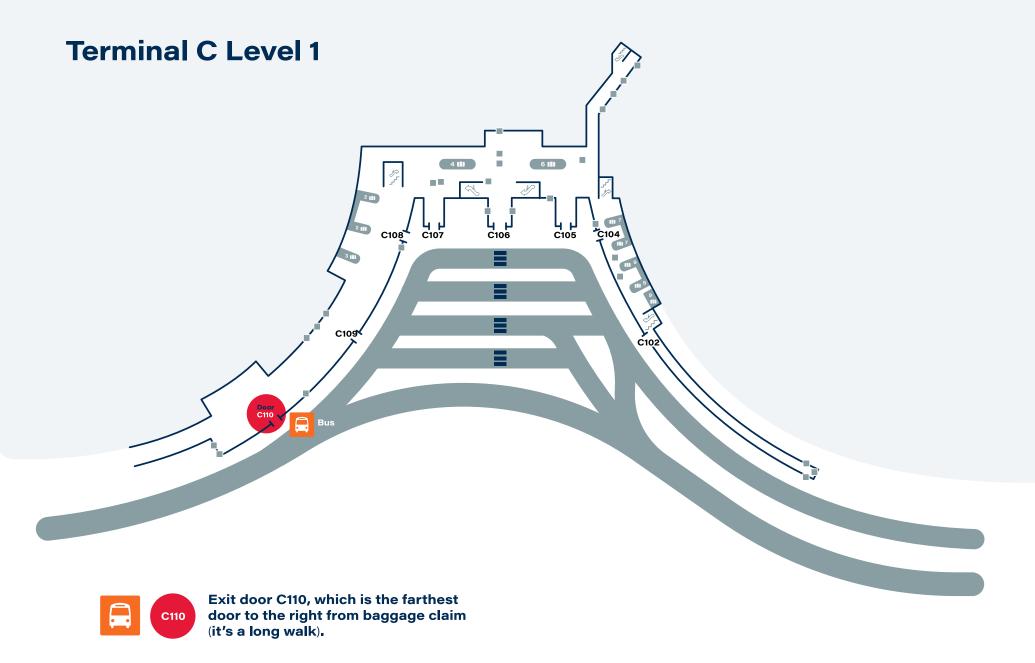

Passenger pick-up and drop-off is available at Terminals A, B, C & E only. Please be aware that some coaches are dropping off passengers ONLY. Concord Coach Lines drops off on the upper level and picks up on the lower level.